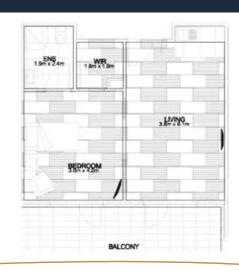

## **Apartments**

Located on our first floor, our two-room apartments offer all the features of our suites plus:

- Walk-in wardrobe
- Private lounge
- Small kitchenette with stone bench and ZIP hot water tap
- Flat screen TVs in bedroom and lounge
- Private balcony or terrace
- 6 of our exclusive apartments offer city views

## Juliet Apartment

A two-room apartment with private juliet balconies off both the lounge and bedroom.

#### Room Details

| Room Type                 | Single                              |
|---------------------------|-------------------------------------|
| Bathroom                  | Private ensuite                     |
| Size - bedroom and lounge | 47m <sup>2</sup> - 53m <sup>2</sup> |
| Size - balconies          | Two x 3m <sup>2</sup>               |