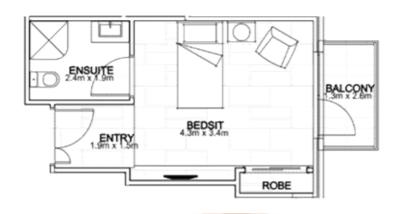

#### Deluxe Suite

A spacious, private single bedroom with ensuite. Stylish designer finishes and gorgeous garden views.

#### Room Details

| Room Type | Single          |
|-----------|-----------------|
| Bathroom  | Private ensuite |
| Size      | 24m² - 26m²     |